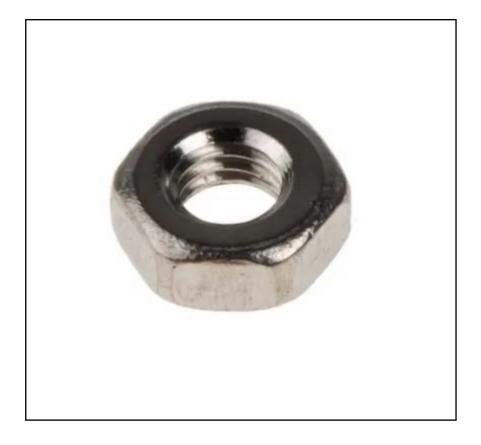

# RS PRO Stainless Steel Hex Nut, Plain, M3

**RS Stock No.: 189-563** 

RS Professionally Approved Products bring to you professional quality parts across all product categories. Our product range has been tested by engineers and provides a comparable quality to the leading brands without paying a premium price.

#### **Product Description**

RS PRO A4 stainless steel hex nuts ideal for use in chemical processing equipment and marine environments due to its higher resistance to tarnish and corrosion. These nuts are the most common hexagonal fastener that has internal threads that screw on to the shank of a bolt or a hex cap screw. These RS PRO hex nut fasteners come in various thread sizes:

### **FEATURES**

- Metric hex nuts
- To DIN934
- A4 grade 18/8 stainless steel (Type 316 S16) – long lasting
- Good resistance to corrosion and saltwater
- Easy to tighten and loosen