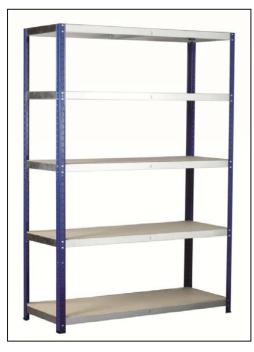

## Shelving Bay 1800 x 900 x 600mm (813-3228)

Shelving system ideal for everyday use. Heavy duty, 265Kg UDL shelf loading capacity O/A H1800xW900xD600mm

- Shelf size: W900xD600mm
- Bolt-free and adjustable shelf levels
- Quick knock down system
- Blue epoxy powder coated steel uprights
- Pre-galvanised steel shelf supports
- · Strong chipboard shelves
- Easy assembly
- Colour: Silver/Blue

## **Kit Contents:**

- 4 Sets of Uprights/legs
- 5 x Chipboard Shelves
- 5 x sets of shelf supports
- 4 x plastic feet

Other options are also available refer to RS 7719180, 7719199 and 8133237

RS, Professionally Approved Products, gives you professional quality parts across all products categories. Our range has been testified by engineers as giving comparable quality to that of the leading brands without paying a premium price.