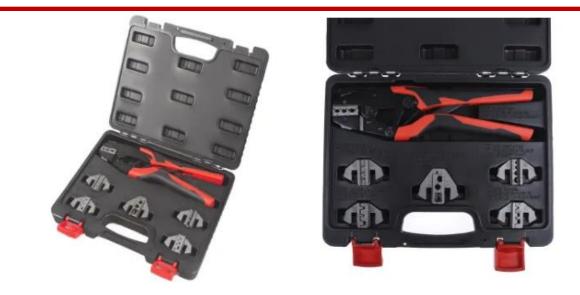

#### **FEATURES**

- Patented quick change die system for easy installation and removal
- No tools required for die changes
- Left and right handed operation
- Moulded plastic storage case for secure transport and storage

## Crimp Tools

|   | CONNECTOR TYPE                                | APPLICATION                                                                 | QTY   | MATERIAL                                                                                        |
|---|-----------------------------------------------|-----------------------------------------------------------------------------|-------|-------------------------------------------------------------------------------------------------|
| 1 | Die For Insulated Terminal                    | AWG 22-18/16-14/12-10<br>DIN 0.5-1.0/1.5-2.5/4-6 mm <sup>2</sup>            | 1 Set | AISI-4140<br>Treatment: Finished<br>with heat treatment<br>Surface Treatment:<br>Zinc phosphate |
| 2 | Die For Non-Insulated Terminal                | AWG 20-16/16-14/12-10/8<br>DIN 0.5-1.5 / 1.5-2.5 / 4-6 / 10 mm <sup>2</sup> | 1 Set |                                                                                                 |
| 3 | Die For Open Barrel Terminal                  | AWG 20-18/16-14/12-10<br>DIN 0.5-1.0/1.5-2.5/4-6 mm <sup>2</sup>            | 1 Set |                                                                                                 |
| 4 | Die For Open Barrel Terminal                  | AWG 26-24/24-22/22-18<br>DIN 0.1-0.25/0.25-0.5/0.5-1.0 mm <sup>2</sup>      | 1 Set |                                                                                                 |
| 5 | Die For Open Barrel Terminal & D-Sub,<br>V3.5 | AWG 14 / 22 / 8-6<br>DIN 2.5 / 0.5 / 8-10 mm <sup>2</sup>                   | 1 Set |                                                                                                 |
| 6 | Die For Spark Plug Connector                  | AWG 17<br>1 mm <sup>2</sup>                                                 | 1 Set |                                                                                                 |
| 7 | 10" Quick Change Ratchet Crimper              |                                                                             | 1 Pc  | Carbon Steel (body)                                                                             |