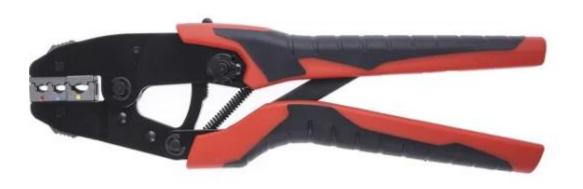

#### **Product Description**

From the trusted RS PRO brand this quick release ratchet action crimping tool is designed to crimp various kinds of terminals onto appropriate wires and cables. With replaceable die sets designed to handle different set sizes of terminals, the crimping tool is ideal for production work and maintenance applications alike. The different crimp sizes are even colour-coded for further ease of use.

#### **General Specifications**

| Crimp Tool Type      | Plier                                                                                                                                                                                                                                                                                                |  |  |  |
|----------------------|------------------------------------------------------------------------------------------------------------------------------------------------------------------------------------------------------------------------------------------------------------------------------------------------------|--|--|--|
| Crimp Connector Type | Insulated Terminals                                                                                                                                                                                                                                                                                  |  |  |  |
| Adjustable Ratchet   | Yes                                                                                                                                                                                                                                                                                                  |  |  |  |
| Applications         | This versatile and reliable terminal crimper can be used to crimp all kids of insulated terminals onto wires, and as such has a wide range of uses in electrical applications. These RS PRO ratcheting terminal crimpers can be used in: Prototyping, Electronics, Engineering, Test and Measurement |  |  |  |