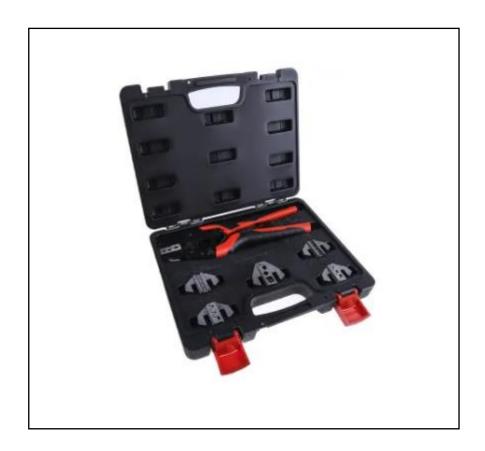

#### **FEATURES**

- Patented quick change die system for easy installation and removal
- No tools required for die changes
- Left and right handed operation
- Moulded plastic storage case for secure transport and storage

#### **Product Description**

From the trusted RS PRO brand this quick release ratchet action crimping tool is designed to crimp various kinds of terminals onto appropriate wires and cables. With replaceable die sets designed to handle different set sizes of terminals, the crimping tool is ideal for production work and maintenance applications alike. The different crimp sizes are even colour-coded for further ease of use.

## Crimp Tools

|   | CONNECTOR TYPE                                | APPLICATION                                                                 | QTY   | MATERIAL                                                                                        |
|---|-----------------------------------------------|-----------------------------------------------------------------------------|-------|-------------------------------------------------------------------------------------------------|
| 1 | Die For Insulated Terminal                    | AWG 22-18/16-14/12-10<br>DIN 0.5-1.0/1.5-2.5/4-6 mm <sup>2</sup>            | 1 Set | AISI-4140<br>Treatment: Finished<br>with heat treatment<br>Surface Treatment:<br>Zinc phosphate |
| 2 | Die For Non-Insulated Terminal                | AWG 20-16/16-14/12-10/8<br>DIN 0.5-1.5 / 1.5-2.5 / 4-6 / 10 mm <sup>2</sup> | 1 Set |                                                                                                 |
| 3 | Die For Open Barrel Terminal                  | AWG 20-18/16-14/12-10<br>DIN 0.5-1.0/1.5-2.5/4-6 mm <sup>2</sup>            | 1 Set |                                                                                                 |
| 4 | Die For Open Barrel Terminal                  | AWG 26-24/24-22/22-18<br>DIN 0.1-0.25/0.25-0.5/0.5-1.0 mm <sup>2</sup>      | 1 Set |                                                                                                 |
| 5 | Die For Open Barrel Terminal & D-Sub,<br>V3.5 | AWG 14 / 22 / 8-6<br>DIN 2.5 / 0.5 / 8-10 mm <sup>2</sup>                   | 1 Set |                                                                                                 |
| 6 | Die For Spark Plug Connector                  | AWG 17<br>1 mm <sup>2</sup>                                                 | 1 Set |                                                                                                 |
| 7 | 10" Quick Change Ratchet Crimper              |                                                                             | 1 Pc  | Carbon Steel (body)                                                                             |