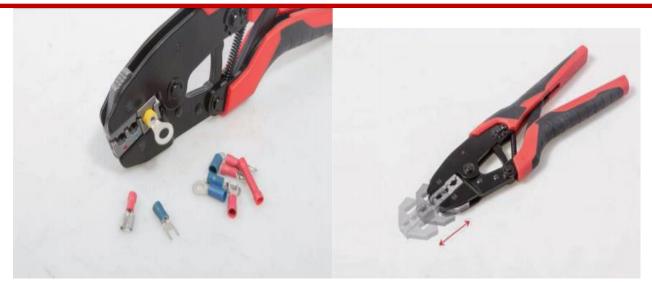

#### **Product Description**

From the trusted RS PRO brand this quick release ratchet action crimping tool is designed to crimp various kinds of terminals onto appropriate wires and cables. With replaceable die sets designed to handle different set sizes of terminals, the crimping tool is ideal for production work and maintenance applications alike. The different crimp sizes are even colour-coded for further ease of use.

#### **General Specifications**

| Crimp Tool Type      | Plier                                                                                                                                                                                                                                                                                                |  |  |  |
|----------------------|------------------------------------------------------------------------------------------------------------------------------------------------------------------------------------------------------------------------------------------------------------------------------------------------------|--|--|--|
| Crimp Connector Type | Insulated Terminals                                                                                                                                                                                                                                                                                  |  |  |  |
| Adjustable Ratchet   | Yes                                                                                                                                                                                                                                                                                                  |  |  |  |
| Applications         | This versatile and reliable terminal crimper can be used to crimp all kids of insulated terminals onto wires, and as such has a wide range of uses in electrical applications. These RS PRO ratcheting terminal crimpers can be used in: Prototyping, Electronics, Engineering, Test and Measurement |  |  |  |