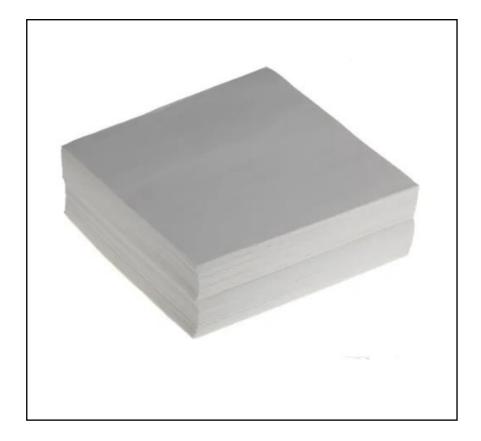

## **RS PRO Pack of 300 White Dry Wipes for Cleaning Use**

**RS Stock No.: 829-5130** 

RS Professionally Approved Products bring to you professional quality parts across all product categories. Our product range has been tested by engineers and provides a comparable quality to the leading brands without paying a premium price.

**Product Description** 

These clean room wipes from our RS PRO range are specially-designed for applications that require exceptional absorbency and superior strength. The material is a hydro-entangled, non-woven cellulose polyester, containing 55% cellulose and 45% polyester.