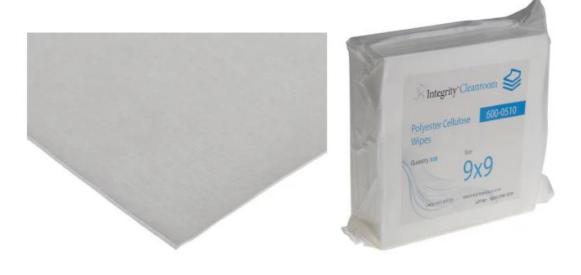

**Product Description** 

These clean room wipes from our RS PRO range are specially-designed for applications that require exceptional absorbency and superior strength. The material is a hydro-entangled, non-woven cellulose polyester, containing 55% cellulose and 45% polyester.

## **General Specifications**

| Package Type             | Pack                                                              |
|--------------------------|-------------------------------------------------------------------|
| Number of Wipes per Pack | 300                                                               |
| Colour                   | White                                                             |
| Wet/Dry                  | Dry                                                               |
| Repeat/Single Use        | Single Use                                                        |
| Applications             | Pharmaceutical, bio-tech, medical device manufacturing operations |