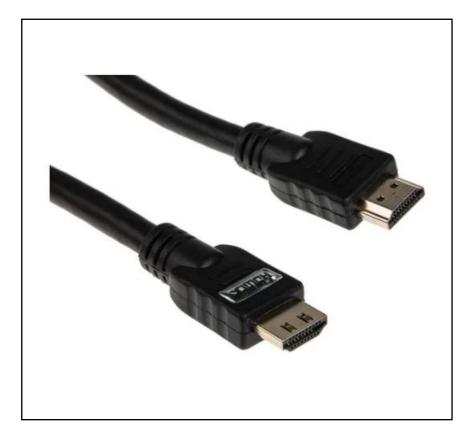

## RS PRO HDMI to HDMI Cable, Male to Male- 10m

RS Stock No.: 852-5285

RS Professionally Approved Products bring to you professional quality parts across all product categories. Our product range has been tested by engineers and provides a comparable quality to the leading brands without paying a premium price.

**Product Description** 

This RS PRO 5M HDMI (High definition multimedia interface) Cable is a Male to Male Ethernet cable is gold plated and designed to lock the connectors for a more secure connection, but is easily disengaged. Supporting high-quality video and audio with 24k gold plated copper contacts that resist corrosion and an optimum connection. HDMI cables that are of higher grade or thicker cables have a tendency of falling out of the socket. This cable is able to attach to the chassis, meaning it can provide a more secure connection without being loose or unplugged. The HDMI cable is ideal for use with 4K Ultra HD TV.

## **General Specifications**

| Cable Type            | HDMI to HDMI                                                                 |
|-----------------------|------------------------------------------------------------------------------|
| Connector A           | Male HDMI                                                                    |
| Connector A Gender    | Male                                                                         |
| Connector A Type      | HDMI                                                                         |
| Connector B           | Male HDMI                                                                    |
| Connector B Gender    | Male                                                                         |
| Connector B Type      | HDMI                                                                         |
| Maximum Resolution    | 4K ultra HD                                                                  |
| Outer Sheath Material | PVC                                                                          |
| Sheath Colour         | Black                                                                        |
| Applications          | Computer Monitors, Digital Broadcasting, Blu-Ray<br>Players, Gaming Consoles |