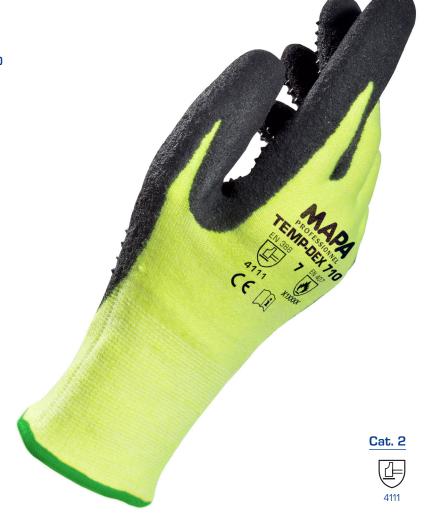

# Temp-Dex 710

# > High dexterity and thermal protection

- Thin, anatomically-shaped glove ensures dexterity
- Excellent abrasion resistance: longer lasting
- Special nitrile Grip coating facilitates work in moderately oily environments

## Specific features

Dot embossing for better insulation and better grip

| Temp-Dex        | 710                                         |
|-----------------|---------------------------------------------|
| Material        | Nitrile sandy                               |
| Length (cm)     | 24-28                                       |
| Thickness (mm)  | -                                           |
| Wrist           | Knitted wrist                               |
| Colour/Color    | Yellow                                      |
| Interior finish | Seamless textile support                    |
| Exterior finish | Dots                                        |
| Size / EAN      | 7 9 11                                      |
| Packaging       | 1 pair/bag - 10 pairs/bag - 50 pairs/carton |