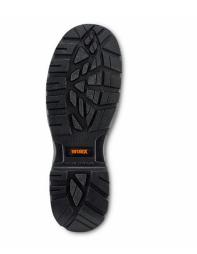

## **ABOUT THE 9228**

Leather Type Full Grain

Leather Name Black Leather

Construction Direct Attach

Insole Steel Plate

Last 691

Outsole Rubber-PU Comfort Trek

Country of Origin Made in Cambodia

## **OUTSOLE PROPERTIES**

Chemical Resistance Better Abrasion Resistance Better **Heat Resistance** Best