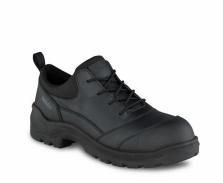

## **WORX STYLE #9228** MEN'S OXFORD

MON-METALLIC TOE

PR PUNCTURE RESISTANT

STATIC DISSIPATIVE

## **ABOUT THE 9228**

Leather Type Full Grain

Leather Name Black Leather

Construction Direct Attach

Insole Steel Plate

Last 691

Outsole Rubber-PU Comfort Trek

Country of Origin Made in Cambodia