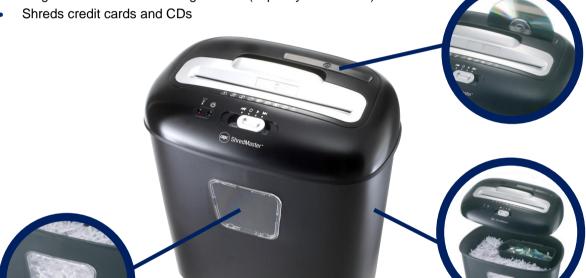

## **Cross Cut Personal / Home Office Shredder**

The DUO shredder is the first GBC home shredder with CD shredding capability in separate CD slot.

## **Features & Benefits**

4 x 45 mm Confetti Cut, P-3 security level for general documents