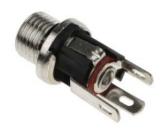

## **Product Description**

Brought to you under the trust of the RS Pro brand, this panel mount socket is designed to couple with push-fit DC power plugs. It is ideal for powering small appliances such as portable radios. The socket has a sleeve/shunt function that permits automatic switchover from AC to DC when the plug is inserted or withdrawn. The split centre pins are shaped to hold the mating plug firmly. There are many types of DC Connectors, along with this one they are usually referred to as a Barrel Connector or a Tip Connector.

#### **Mechanical Specifications**

| Length        | 21.3mm      |
|---------------|-------------|
| Pin Diameter  | 2.1mm       |
| Mounting Type | Panel Mount |