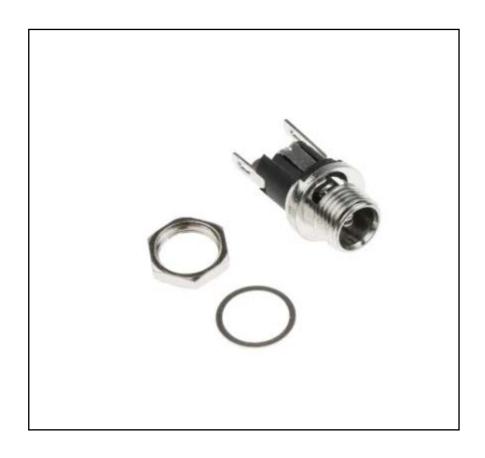

## **Product Description**

Brought to you under the trust of the RS Pro brand, this panel mount socket is designed to couple with push-fit DC power plugs. It is ideal for powering small appliances such as portable radios. The socket has a sleeve/shunt function that permits automatic switchover from AC to DC when the plug is inserted or withdrawn. The split centre pins are shaped to hold the mating plug firmly. There are many types of DC Connectors, along with this one they are usually referred to as a Barrel Connector or a Tip Connector.

#### **Mechanical Specifications**

| Length        | 21.3mm      |
|---------------|-------------|
| Pin Diameter  | 2.1mm       |
| Mounting Type | Panel Mount |