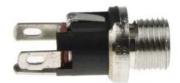

## **Product Description**

Brought to you under the trust of the RS Pro brand, this panel mount socket is designed to couple with push-fit DC power plugs. It is ideal for powering small appliances such as portable radios. The socket has a sleeve/shunt function that permits automatic switchover from AC to DC when the plug is inserted or withdrawn. The split centre pins are shaped to hold the mating plug firmly. There are many types of DC Connectors, along with this one they are usually referred to as a Barrel Connector or a Tip Connector.

#### **Mechanical Specifications**

| Length        | 21.3mm      |
|---------------|-------------|
| Pin Diameter  | 2.1mm       |
| Mounting Type | Panel Mount |