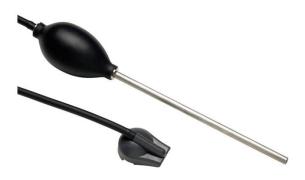

# Fluke CO-205 Aspirator Kit

## **Key features**

- Stainless steel sampling tube
- Industrial-grade hand operated aspirator to draw flue sample
- Easy to replace particulate filter
- Specially designed nose cap for connection to the Fluke CO-210/220
- 4' (1.2 m) hose length

#### Sample flue gas with your Fluke CO-210 or CO-220 using the CO-205 Aspirator Kit

Draw flue gas samples up to  $700^{\circ}$ F ( $370^{\circ}$ C) reliably for measurement with the Fluke CO-210 Carbon Monoxide probe or Fluke CO-220 Carbon Monoxide meter.

The CO-205 aspirator accessory kit contains all the components necessary to provide a clean sample for the Fluke family of gas measuring devices.