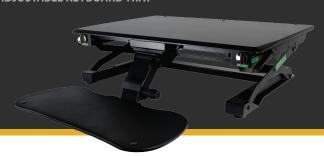

## **III** GOLDTOUCH EASYLIFT™ DESK

With 40 steps of vertical lift and up to 27 lbs (12kg) of counterforce lift, the EasyLift Desk is the most advanced desktop sit/stand desk solution in the world.

With the Goldtouch EasyLift Desk solution, users can maintain their ideal work posture throughout the day, whether sitting or standing, to prevent common work related pains like lower back pain. The adjustable sliding keyboard tray allows users to keep their elbows close to their side and to maintain the ideal minimal ergonomic distance of an arm's length from their computer screen.

## **III** FEATURES AND BENEFITS

- **Powerful:** 27 lbs (12 kg) of elevating lift force. Desk holds up to 66 lbs (30 kg).
- **Versatile:** 19.6 in (497 mm) of vertical range for users of any height.
- **Strong:** Solid crossbeam prevents wobble.
- Fast and Smooth: Lifts to full height in less than 1 second.
- **Keyboard Tray Height:** 5.75 in (146 mm) of height adjustment.
- **Keyboard Tray Tilt:** ± 15 degrees of tilt adjustment.
- **No Tangles:** Cable management system keeps wires out of the way.
- Stylish: Contemporary design.