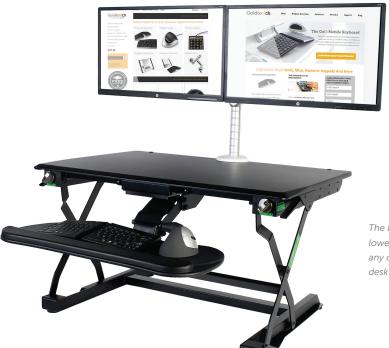

## **III** GOLDTOUCH EASYLIFT™ DESK

With 40 steps of vertical lift and up to 27 lbs (12kg) of counterforce lift, the EasyLift Desk is the most advanced desktop sit/stand desk solution in the world.

With the Goldtouch EasyLift Desk solution, users can maintain their ideal work posture throughout the day, whether sitting or standing, to prevent common work related pains like lower back pain. The adjustable sliding keyboard tray allows users to keep their elbows close to their side and to maintain the ideal minimal ergonomic distance of an arm's length from their computer screen.