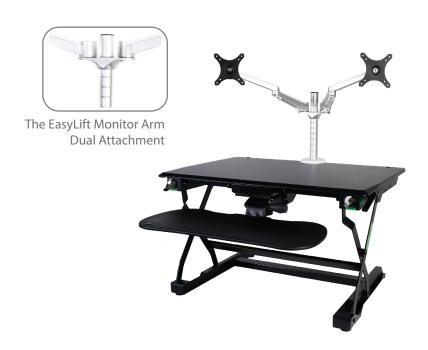

## III EASYLIFT™ MONITOR ARM

The EasyLift Monitor Arm is a great companion for the Goldtouch EasyLift Desktop Sit/Stand Desk. It enhances the viewing display of computer monitors, laptops, or tablet devices by bringing them up to an appropriate viewing distance and height.

The EasyLift Arm can accommodate screen weights up to 20 lbs. The monitor arm comes in either Single or Dual models and easily attaches to the underside of the desk via a mounted post. VESA Monitor Adapters are included (1 or 2 dependant on the model you choose). Additionally, rubber rings will help you to achieve your desired monitor arm height and stability on the attached base.