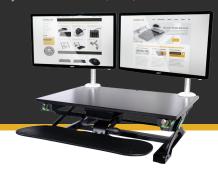

## III EASYLIFT™ MONITOR ARM

The EasyLift Monitor Arm is a great companion for the Goldtouch EasyLift Desktop Sit/Stand Desk. It enhances the viewing display of computer monitors, laptops, or tablet devices by bringing them up to an appropriate viewing distance and height.

The EasyLift Arm can accommodate screen weights up to 20 lbs. The monitor arm comes in either Single or Dual models and easily attaches to the underside of the desk via a mounted post. VESA Monitor Adapters are included (1 or 2 dependant on the model you choose). Additionally, rubber rings will help you to achieve your desired monitor arm height and stability on the attached base.