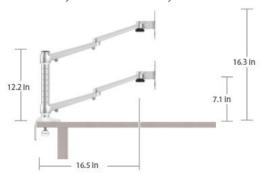

## **III** FEATURES AND BENEFITS

- **Design:** Durable and lightweight aluminum construction.
- Adjustable: +90°/-80° pallet tilt adjustment, 180° pallet level adjustment, 360° cantilever adjustment.
- Strong: Each Monitor Arm can hold up to a 20 lb. monitor.
- **Versatile Monitors:** The EasyLift Desk accomodates up to 3 EasyLift Monitor Arms, so different configurations are possible depending on requirements.
- Easy Assembly: Includes all tools necessary to make assembly a breeze.