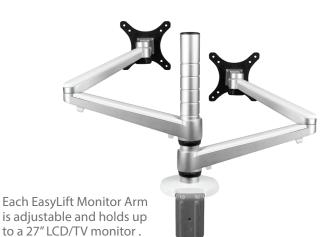

The EasyLift Arm can accommodate screen weights up to 20 lbs. The monitor arm comes in either Single or Dual models and easily attaches to the underside of the desk via a mounted post. VESA Monitor Adapters are included (1 or 2 dependant on the model you choose). Additionally, rubber rings will help you to achieve your desired monitor arm height and stability on the attached base.