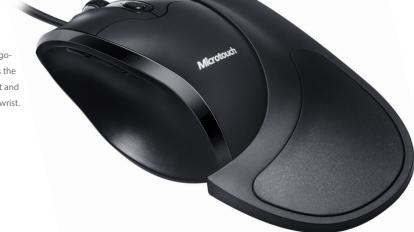

The slanted semi-fist shape design allows gravitational force on the hand to be employed to provide the majority of the control required to precisely move the mouse. The Newtral 3 Mouse has 2 grip options: the Precision Grip and the Ergo-Grip (attachment flange). The Ergo-Grip design with detachable palm support keeps the underside of the pinky finger and palm off the surface of the desk to reduce friction.

goldtouch.com

The soft gel applied to the Ergo-Grip flange support increases the size to bear your hand weight and reduces the pressure of your wrist.