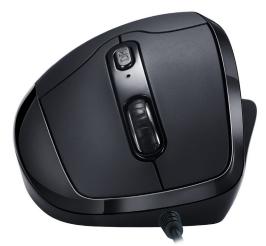

## III NEWTRAL 3 MEDIUM MOUSE WIRED

The Newtral 3 Wired Mouse features enhanced quality ergonomics. This mouse reduces wrist and forearm pronation through the concave depression on the thumb side of the mouse combined with the 33 degree slope off the horizontal from the pointer finger to the fifth finger position.

The slanted semi-fist shape design allows gravitational force on the hand to be employed to provide the majority of the control required to precisely move the mouse. The Newtral 3 Mouse has 2 grip options: the Precision Grip and the Ergo-Grip (attachment flange). The Ergo-Grip design with detachable palm support keeps the underside of the pinky finger and palm off the surface of the desk to reduce friction.

The Newtral 3 Mouse features an updated shape and enhanced flange attachment technology.