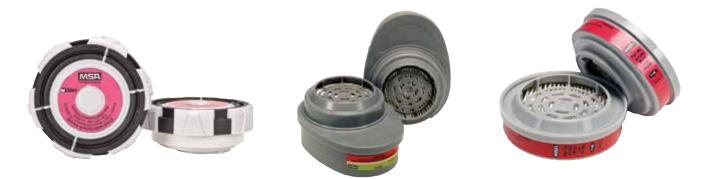

## Advantage 420 Half-Mask Respirator

| Advantage Respirator Cartridges                                                                                                                                                                                                                                                    |                                                                      |                                                                                                                                                                                                                                                                                                                                                                                                                                                                                                                                                                                            |                 |                               | Acid Gases                                                |                  |                      |                     |                              |                                          |              |                          |                                                      |             |           |          |                      |
|------------------------------------------------------------------------------------------------------------------------------------------------------------------------------------------------------------------------------------------------------------------------------------|----------------------------------------------------------------------|--------------------------------------------------------------------------------------------------------------------------------------------------------------------------------------------------------------------------------------------------------------------------------------------------------------------------------------------------------------------------------------------------------------------------------------------------------------------------------------------------------------------------------------------------------------------------------------------|-----------------|-------------------------------|-----------------------------------------------------------|------------------|----------------------|---------------------|------------------------------|------------------------------------------|--------------|--------------------------|------------------------------------------------------|-------------|-----------|----------|----------------------|
| The Advantage line of particulate, chemical and combination cartridges<br>is NIOSH-certified to 42 CFR, Part 84 and provides lightweight, low-profile<br>performance. Cartridges fit 200 LS and 420 Half-Mask, 1000, 3000 and<br>4000 Series Full-Facepiece Advantage Respirators. |                                                                      |                                                                                                                                                                                                                                                                                                                                                                                                                                                                                                                                                                                            |                 | Chlorine                      | Sulfur Dioxide                                            | Chlorine Dioxide | Hydrogen<br>Chloride | Hydrogen<br>Sulfide | Ammonia                      | Methylamine                              | Formaldehyde | Hydrogen<br>Fluoride     | Mercury Vapor                                        | Effi<br>See | inition   | /        |                      |
| MSA Cartridge<br>Description                                                                                                                                                                                                                                                       | Re-Order<br>Part Number                                              | Color<br>Coding                                                                                                                                                                                                                                                                                                                                                                                                                                                                                                                                                                            | ov              | CL                            | SD                                                        | CD               | нс                   | HS                  | AM                           | МА                                       | FM           | HF                       | мv                                                   | P100        | R95       | N95      | See<br>Note<br>belov |
| Organic Vapor (GMA)                                                                                                                                                                                                                                                                | 815355                                                               |                                                                                                                                                                                                                                                                                                                                                                                                                                                                                                                                                                                            | (               |                               |                                                           |                  |                      |                     |                              |                                          |              |                          |                                                      |             |           |          | 2,3                  |
| Organic Vapor w/N95 Prefilter (GMA)                                                                                                                                                                                                                                                | 815355 w/815394 or 816357                                            |                                                                                                                                                                                                                                                                                                                                                                                                                                                                                                                                                                                            | (2)             |                               |                                                           |                  |                      |                     |                              |                                          |              |                          |                                                      |             |           | <b>(</b> | 2,3,                 |
| Organic Vapor w/R95 Prefilter (GMA)                                                                                                                                                                                                                                                | 815355 w/815397                                                      |                                                                                                                                                                                                                                                                                                                                                                                                                                                                                                                                                                                            | (2)             |                               |                                                           |                  |                      |                     |                              |                                          |              |                          |                                                      |             | (         |          | 2,3,                 |
| Organic Vapor/P100 (GMA)                                                                                                                                                                                                                                                           | 815362                                                               |                                                                                                                                                                                                                                                                                                                                                                                                                                                                                                                                                                                            | (2)             |                               |                                                           |                  |                      |                     |                              |                                          |              |                          |                                                      | (2)         |           |          | 2,3,                 |
| Acid Gas (GMB)                                                                                                                                                                                                                                                                     | 815356                                                               |                                                                                                                                                                                                                                                                                                                                                                                                                                                                                                                                                                                            |                 | (2)                           | (2)                                                       | (2)              | (                    | (2)                 |                              |                                          |              |                          |                                                      |             |           |          | 2                    |
| Acid Gas w/N95 Prefilter (GMB)                                                                                                                                                                                                                                                     | 815356 w/815394 or 816357                                            |                                                                                                                                                                                                                                                                                                                                                                                                                                                                                                                                                                                            | 1               | (2)                           | (                                                         | (2)              | (2)                  | (2)                 |                              |                                          |              |                          |                                                      |             |           | <b>(</b> | 2,5                  |
| Acid Gas w/R95 Prefilter (GMB)                                                                                                                                                                                                                                                     | 815356 w/815397                                                      |                                                                                                                                                                                                                                                                                                                                                                                                                                                                                                                                                                                            |                 | (2)                           | (                                                         | (2)              | (2)                  | (2)                 |                              |                                          |              |                          |                                                      |             | (2)       |          | 2,5                  |
| Acid Gas/P100 (GMB)                                                                                                                                                                                                                                                                | 815363                                                               |                                                                                                                                                                                                                                                                                                                                                                                                                                                                                                                                                                                            |                 | (2)                           | (                                                         | (2)              | (2)                  | (2)                 |                              |                                          |              |                          |                                                      | (2)         |           |          | 2,4                  |
| Organic Vapor/Acid Gas (GMC)                                                                                                                                                                                                                                                       | 815357                                                               |                                                                                                                                                                                                                                                                                                                                                                                                                                                                                                                                                                                            | <b>(</b>        |                               | (                                                         |                  | (                    |                     |                              |                                          |              |                          |                                                      |             |           |          | 2,3                  |
| Organic Vapor/Acid Gas w/N95 Prefilter (GMC)                                                                                                                                                                                                                                       | 815357 w/815394 or 816357                                            |                                                                                                                                                                                                                                                                                                                                                                                                                                                                                                                                                                                            |                 | (@)                           | (2)                                                       |                  | (2)                  |                     |                              |                                          |              |                          |                                                      |             |           | (â)      | 2,3                  |
| Organic Vapor/Acid Gas w/R95 Prefilter (GMC)                                                                                                                                                                                                                                       | 815357 w/815397                                                      |                                                                                                                                                                                                                                                                                                                                                                                                                                                                                                                                                                                            |                 | (2)                           | (2)                                                       |                  | (2)                  | (â)                 |                              |                                          |              |                          |                                                      |             | (2)       |          | 2,3                  |
| Organic Vapor/Acid Gas/P100 (GMC)                                                                                                                                                                                                                                                  | 815364                                                               |                                                                                                                                                                                                                                                                                                                                                                                                                                                                                                                                                                                            |                 |                               | (2)                                                       |                  | (@)                  |                     |                              |                                          |              |                          |                                                      |             |           |          | 2,3                  |
| Ammonia/Methylamine (GMD)                                                                                                                                                                                                                                                          | 815358                                                               |                                                                                                                                                                                                                                                                                                                                                                                                                                                                                                                                                                                            |                 |                               |                                                           |                  |                      |                     | (2)                          | (2)                                      |              |                          |                                                      |             |           |          | 2,3                  |
| Ammonia/Methylamine w/N95 Prefilter (GMD)                                                                                                                                                                                                                                          | 815358 w/815394 or 816357                                            |                                                                                                                                                                                                                                                                                                                                                                                                                                                                                                                                                                                            |                 |                               |                                                           | -                |                      |                     | (B)                          |                                          |              |                          |                                                      |             |           | (@)      | 2,3                  |
| Ammonia/Methylamine w/R95 Prefilter (GMD)                                                                                                                                                                                                                                          | 815358 w/815397                                                      |                                                                                                                                                                                                                                                                                                                                                                                                                                                                                                                                                                                            |                 |                               |                                                           |                  |                      |                     |                              |                                          |              |                          |                                                      |             |           |          | 2,3                  |
| Ammonia/Methylamine/P100 (GMD)                                                                                                                                                                                                                                                     | 815365                                                               |                                                                                                                                                                                                                                                                                                                                                                                                                                                                                                                                                                                            |                 |                               |                                                           |                  |                      |                     | (2)                          |                                          |              |                          |                                                      | (2)         |           |          | 2,3                  |
| Multigas (GME)                                                                                                                                                                                                                                                                     | 815359                                                               |                                                                                                                                                                                                                                                                                                                                                                                                                                                                                                                                                                                            | ( <b>@</b> )    | (2)                           | (@)                                                       | (@)              | (2)                  | ( <b>@</b> )        | (2)                          |                                          | (2)          | ( <b>(</b>               |                                                      |             |           |          | 2,3                  |
| Multigas w/N95 Prefilter (GME)                                                                                                                                                                                                                                                     | 815359 w/815394 or 816357                                            |                                                                                                                                                                                                                                                                                                                                                                                                                                                                                                                                                                                            |                 |                               |                                                           |                  |                      |                     |                              |                                          |              |                          |                                                      |             |           | (â)      | 2,3                  |
| Multigas w/R95 Prefilter (GME)                                                                                                                                                                                                                                                     | 815359 w/815397                                                      |                                                                                                                                                                                                                                                                                                                                                                                                                                                                                                                                                                                            |                 |                               | (2)                                                       |                  |                      |                     | ( <u>a</u> )                 |                                          | (2)          |                          |                                                      |             | (2)       |          | 2,3                  |
| Multigas/P100 (GME)                                                                                                                                                                                                                                                                | 815366                                                               |                                                                                                                                                                                                                                                                                                                                                                                                                                                                                                                                                                                            |                 |                               | (2)                                                       |                  | (2)                  |                     |                              |                                          |              |                          |                                                      | (2)         |           |          | 2,3                  |
| Iodine Vapor/P100 (GMI)*                                                                                                                                                                                                                                                           | 815641                                                               |                                                                                                                                                                                                                                                                                                                                                                                                                                                                                                                                                                                            |                 |                               | 1007                                                      |                  | (B)                  | 1007                | 1007                         | 1007                                     | .w/          |                          |                                                      |             |           | -        | 2,4                  |
| Chlorine/Mercury Vapor (Mersorb)                                                                                                                                                                                                                                                   | 815361                                                               |                                                                                                                                                                                                                                                                                                                                                                                                                                                                                                                                                                                            | 187             | (2)                           |                                                           |                  |                      |                     |                              |                                          |              |                          | (2)                                                  |             |           | -        | 2                    |
| hlorine/Mercury Vapor w/N95 Prefilter (Mersorb)                                                                                                                                                                                                                                    | 815361 w/815394 or 816357                                            |                                                                                                                                                                                                                                                                                                                                                                                                                                                                                                                                                                                            |                 |                               |                                                           | -                |                      |                     |                              |                                          |              |                          |                                                      |             |           | (@)      | 2,5                  |
| Chlorine/Mercury Vapor w/R95 Prefilter (Mersorb)                                                                                                                                                                                                                                   | 815361 w/815397                                                      |                                                                                                                                                                                                                                                                                                                                                                                                                                                                                                                                                                                            |                 |                               |                                                           | -                |                      |                     |                              |                                          |              |                          |                                                      |             | (2)       |          | 2,5                  |
| Chlorine/Mercury Vapor/P100 (Mersorb)                                                                                                                                                                                                                                              | 815368                                                               |                                                                                                                                                                                                                                                                                                                                                                                                                                                                                                                                                                                            |                 |                               |                                                           | -                |                      |                     |                              |                                          |              |                          |                                                      | a Gan       | 187       |          | 2,4                  |
| Low-Profile P100                                                                                                                                                                                                                                                                   | 815369 Pack of 2<br>10123079 Pack of 100                             |                                                                                                                                                                                                                                                                                                                                                                                                                                                                                                                                                                                            |                 |                               |                                                           |                  |                      |                     |                              |                                          |              |                          | 187                                                  |             |           |          | 1,4                  |
| P100 with Splash Guard                                                                                                                                                                                                                                                             | 10146939 Pack of 2                                                   |                                                                                                                                                                                                                                                                                                                                                                                                                                                                                                                                                                                            |                 |                               |                                                           |                  |                      |                     |                              |                                          |              |                          |                                                      | (2)         |           | -        | 1,4                  |
| N95 Snap-On Prefilter<br>and Cover                                                                                                                                                                                                                                                 | 815394 Pack of 10<br>816357 Box of 50                                |                                                                                                                                                                                                                                                                                                                                                                                                                                                                                                                                                                                            |                 |                               |                                                           |                  |                      | A                   | WA                           | RNI                                      | NG           |                          |                                                      |             |           |          | .,                   |
|                                                                                                                                                                                                                                                                                    | 815392 Reusable Snap-On<br>Cover, 2 in a Package                     | An approved a canister that may                                                                                                                                                                                                                                                                                                                                                                                                                                                                                                                                                            | utilizes        | an end                        | -of-ser                                                   | vice-life        | indicat              | tor. The            | chang                        | e-out so                                 | chedule      | e must t                 | ake int                                              | o accou     | int all f | actors   | 5                    |
| R95 Snap-On Prefilter<br>and Cover                                                                                                                                                                                                                                                 | 815397 Box of 20<br>815401 Reusable Snap-On<br>Cover, 2 in a Package | that may influence respiratory protection including specific work practices and other conditions unique to the<br>worker's environment. If using against substances having poor warning properties, there is no secondary means<br>knowing when to replace the cartridges/canister. In such cases, take appropriate additional precautions to prev<br>overexposure, which may include a more conservative change-out schedule or using an air-supplied respirator<br>SCBA. Failure to follow this warning can result in serious personal injury or death. As a reference, below is a parti |                 |                               |                                                           |                  |                      |                     | eans of<br>prevent<br>for or |                                          |              |                          |                                                      |             |           |          |                      |
| efinitions                                                                                                                                                                                                                                                                         |                                                                      | of substa                                                                                                                                                                                                                                                                                                                                                                                                                                                                                                                                                                                  |                 |                               |                                                           |                  |                      |                     | ious pe                      | sonal                                    | injury (     | n ueath                  | i. As a l                                            | elerenc     | e, beio   | w is a p | artiari              |
| N95-Particulate Filter (95% filter efficiency level) effective against Acrolein particulate aerosols free of oil; time use restrictions may apply. Aniline                                                                                                                         |                                                                      |                                                                                                                                                                                                                                                                                                                                                                                                                                                                                                                                                                                            |                 | Hydrogen cyanide              |                                                           |                  |                      |                     |                              |                                          |              |                          | Phosphorus trichloride<br>Stibine                    |             |           |          |                      |
| R95-Particulate Filter (95% filter efficiency level) effective against Arsin                                                                                                                                                                                                       |                                                                      |                                                                                                                                                                                                                                                                                                                                                                                                                                                                                                                                                                                            |                 | Hydrogen selenide<br>Methanol |                                                           |                  |                      |                     |                              |                                          |              | tibine<br>ulfur chloride |                                                      |             |           |          |                      |
| all particulate aerosols; time use restrictions may apply. Bromi B100 Particulate Filter (00.07% filter off ciange level) off cities against                                                                                                                                       |                                                                      |                                                                                                                                                                                                                                                                                                                                                                                                                                                                                                                                                                                            |                 | Methyl bromide                |                                                           |                  |                      |                     |                              |                                          |              |                          | Urethane or other diisocyanate-<br>containing paints |             |           |          |                      |
| P100-Particulate Filter (99.97% filter efficiency level) effective against all particulate aerosols. Carbon Diisocy                                                                                                                                                                |                                                                      |                                                                                                                                                                                                                                                                                                                                                                                                                                                                                                                                                                                            | nonoxi<br>nates | de                            | le Methyl chloride Nitrome<br>Methylene chloride Phosgene |                  |                      |                     |                              | hane containing paints<br>Vinyl chloride |              |                          |                                                      |             |           |          |                      |
| <br>Effective against, but not NIOSH-approved, fc                                                                                                                                                                                                                                  | 1 11 17                                                              | Dimethy                                                                                                                                                                                                                                                                                                                                                                                                                                                                                                                                                                                    |                 | ρ                             |                                                           | el carbo         |                      |                     | Phosp                        |                                          |              |                          |                                                      |             |           |          |                      |