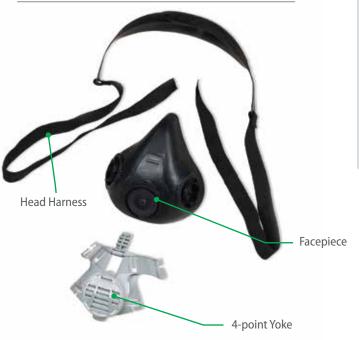

### Lower Total Cost of Ownership

The Advantage 420 has only 3 major components, keeping replacement and maintenance costs down.

- 1. Head harness
- 2. Facepiece blank
- 3. 4-point yoke

Choices and Flexibility. The Advantage 420 Respirator can be used with plastic Advantage Cartridges or threaded metal Comfo Cartridges. **Adapter part number 809999 must be purchased to use Comfo Cartridges**.

# Three major components make a complete respirator