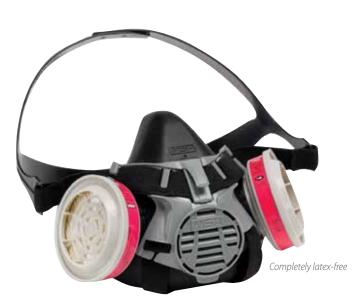

# Advantage<sup>®</sup> 420 Half-Mask Respirator

## **Comfortable Fit and Balance**

Mask can be adjusted to wearer for a comfortable fit, helping to reduce potential pressure points throughout the day. Adjustable crown strap adapts to different head sizes.

### Ease of Use

Patented yoke and harness design enables quick and easy switch between lock-down and drop-down modes. Dropdown mode allows users to remove the facepiece and rest it safely against the chest while maintaining use of head protection they may be wearing. Lock-down harness mode allows the user to lock in personal fit so that the respirator can be donned without further adjustments.

### Lower Total Cost of Ownership

The Advantage 420 has only 3 major components, keeping replacement and maintenance costs down.

- 1. Head harness
- 2. Facepiece blank
- 3. 4-point yoke

Choices and Flexibility. The Advantage 420 Respirator can be used with plastic Advantage Cartridges or threaded metal Comfo Cartridges. **Adapter part number 809999 must be purchased to use Comfo Cartridges**.