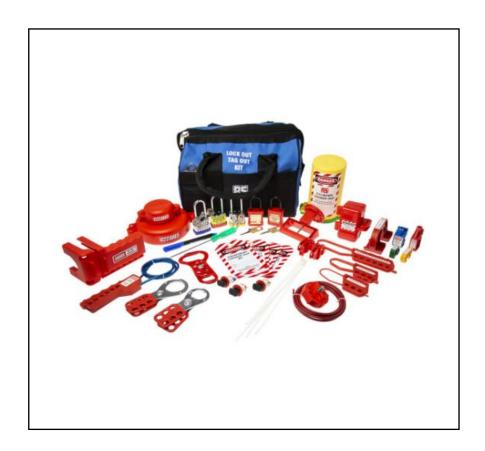

## **FEATURES**

- Portable kit
- Basic lockout for valves and electrical panels
- 24 products

#### **Product Description**

An essential addition to any workplace, this starter kit is from our high-quality own brand RS PRO, offering machine, electrics and worker protection. Designed for multipurpose protection, the kit features 24 different products for employee safety, all neatly stored in a tough carrying case. The carrying bag itself has internal pockets for storage of the smaller products, a handle and shoulder carrier for ideal portability.